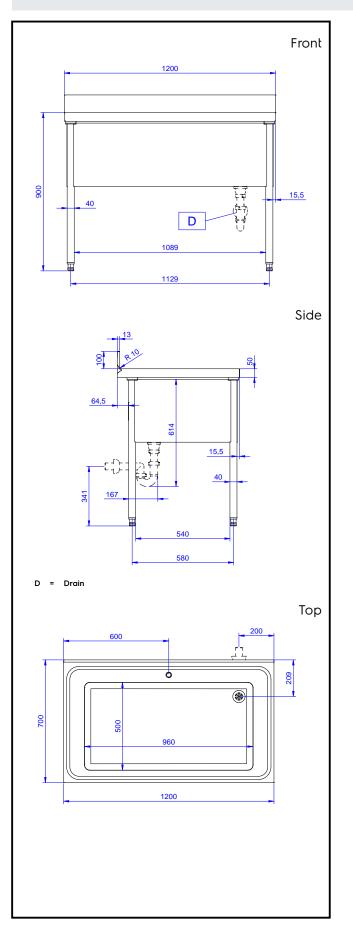

#### Construction

- 100 mm upstand with 10 mm radioused corner and 13 mm deep, designed to be used against a wall.
- Sink tops easily slotted onto the legs and taps are easily installed from the rear.
- Round section legs with feet in 304 AISI stainless steel, 50 mm in diameter, adjustable in height by -60/+10 mm.
- Wide range of taps are available to suit every need.
- Heavy duty construction entirely in AISI 304 stainless steel to offer maximum durability.
- Pan washing support to use inside the bowl is available as an accessory.

### Key Information:

| External dimensions,<br>Width:  |              |
|---------------------------------|--------------|
| 133115 (VLP1201SEN)             | 1200 mm      |
| External dimensions,<br>Depth:  | 700 mm       |
| External dimensions,<br>Height: | 900 mm       |
| Upstand Dimensions,<br>Height:  | 100 mm       |
| Upstand Dimensions,<br>Depth:   | 13 mm        |
| Upstand Dimensions,<br>Radius:  | R=10         |
| Bowls number                    | 1            |
| Bowl dimensions                 | 960x500xH400 |
| Worktop thickness:              | 50 mm        |
| Net weight:                     | 50 kg        |
|                                 |              |