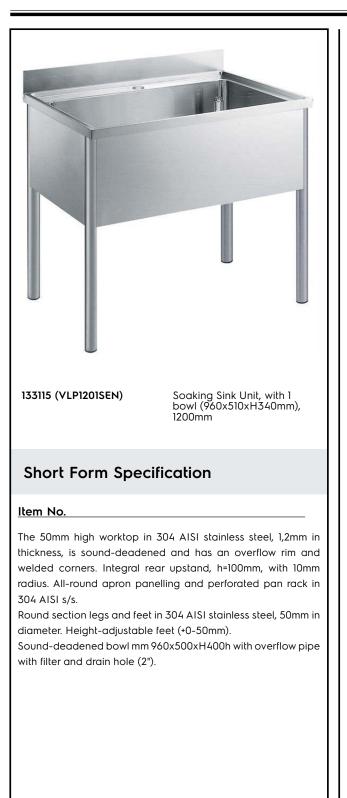

# Electrolux PROFESSIONAL

Premium Preparation 1200 mm Soaking Sink with 1 Bowl

| ITEM #  |  |
|---------|--|
| MODEL # |  |
| NAME #  |  |
| SIS #   |  |
| AIA #   |  |

### Key Information:

| External dimensions,<br>Width:  |              |
|---------------------------------|--------------|
| 133115 (VLP1201SEN)             | 1200 mm      |
| External dimensions,<br>Depth:  | 700 mm       |
| External dimensions,<br>Height: | 900 mm       |
| Upstand Dimensions,<br>Height:  | 100 mm       |
| Upstand Dimensions,<br>Depth:   | 13 mm        |
| Upstand Dimensions,<br>Radius:  | R=10         |
| Bowls number                    | 1            |
| Bowl dimensions                 | 960x500xH400 |
| Worktop thickness:              | 50 mm        |
| Net weight:                     | 50 kg        |
|                                 |              |